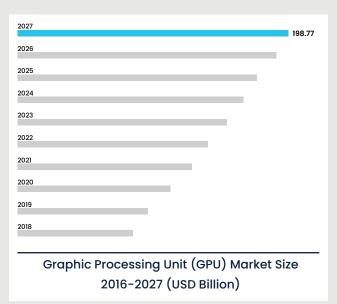

# **Future Growth Chart**

The Data Center Industry Has a Huge Growth Potential in The Coming Years.

### **GRAPHIC PROCESSING UNIT**

\*Source: Precdence Research