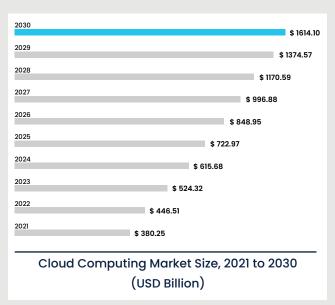

# **Future Growth Chart**

The Data Center Industry Has a Huge Growth Potential in The Coming Years.

### **CLOUD COMPUTING**

\*Source: Precdence Research