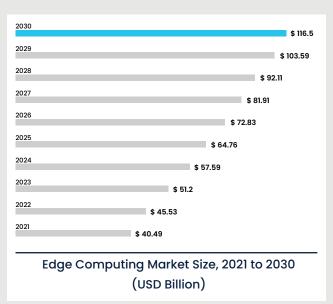

# **Future Growth Chart**

The Data Center Industry Has a Huge Growth Potential in The Coming Years.

### **EDGE COMPUTING**

\*Source: Precdence Research