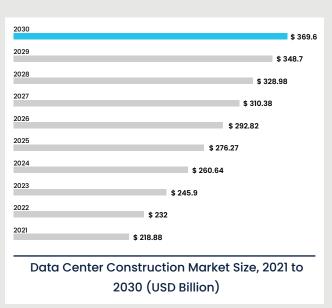

# **Future Growth Chart**

The Data Center Industry Has a Huge Growth Potential in The Coming Years.

### **DATA CENTERS**

\*Source: Precdence Research